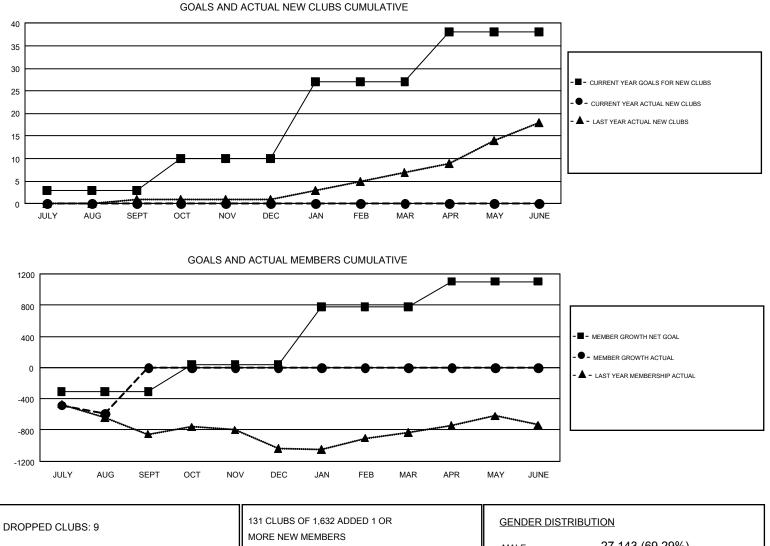

## GAT Constitutional Area 2

REPORT DOES NOT INCLUDE CLUBS IN UNDISTRICTED AREAS.

| Clubs                 |               |           |               | Members               |                           |                         |                                                    |
|-----------------------|---------------|-----------|---------------|-----------------------|---------------------------|-------------------------|----------------------------------------------------|
| RESULTS FOR 2017-2018 |               |           |               | RESULTS FOR 2017-2018 |                           |                         |                                                    |
| QUARTER               | NEW CLUB GOAL | NEW CLUBS | DROPPED CLUBS | QUARTER               | MEMBER GROWTH NET<br>GOAL | MEMBER GROWTH<br>ACTUAL | DROPPED<br>MEMBERS ACTUAL<br>(including transfers) |
| JULY/AUG/SEPT         | 3             | 0         | 9             | JULY/AUG/SEPT         | -309                      | 271                     | 860                                                |
| OCT/NOV/DEC           | 7             | 0         | 0             | OCT/NOV/DEC           | 350                       | 0                       | 0                                                  |
| JAN/FEB/MAR           | 17            | 0         | 0             | JAN/FEB/MAR           | 737                       | 0                       | 0                                                  |
| APR/MAY/JUNE          | 11            | 0         | 0             | APR/MAY/JUNE          | 324                       | 0                       | 0                                                  |